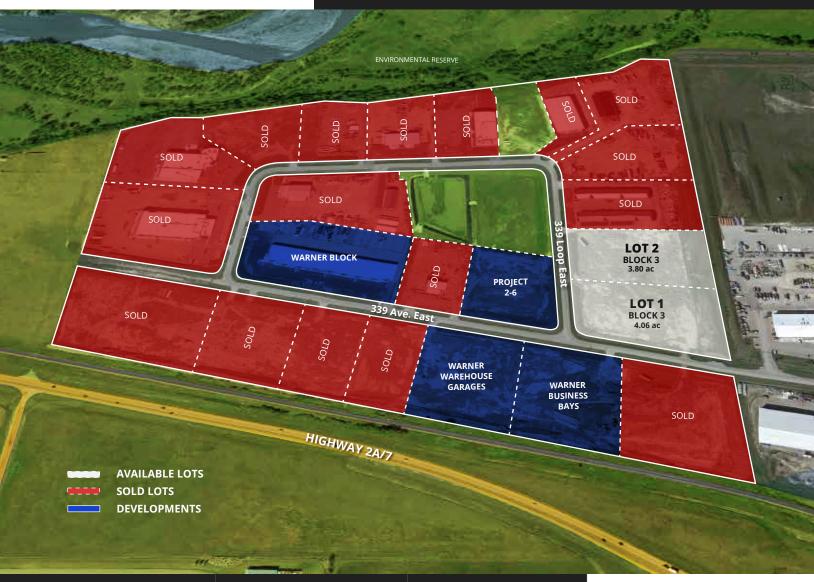

## **AVAILABLE LOTS**

| Legal Description | Lot Size (Acres) | Purchase Price   |
|-------------------|------------------|------------------|
| Block 3, Lot 1    | 4.06             | Call for pricing |
| Block 3, Lot 2    | 3.80             | Call for pricing |